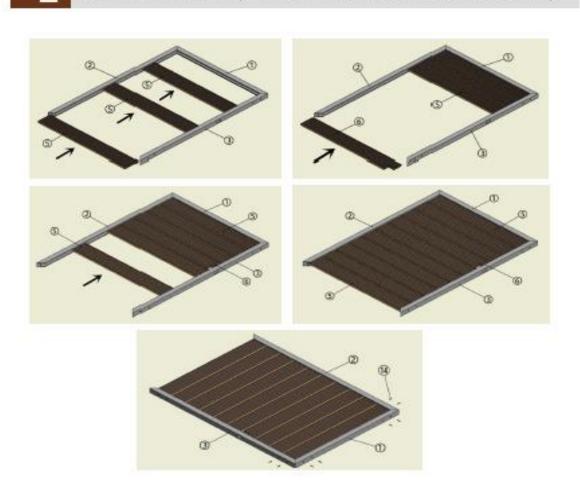

| ST4.2*38        |      |

#### Upper Frame Installation



### Boards Installation. (\*\*The 4th board is different than others)



### 3 Bottom Frame Installation



## 4 Lock Installation



Hinges Installation - Upper part of hinges on gate, bottom part of hinges on post.



## 6 Wheel Installation



### Gate Installation

Hinges Connecting Plate, Lock Hole and Hinges Installation



# 2 Gate Installation