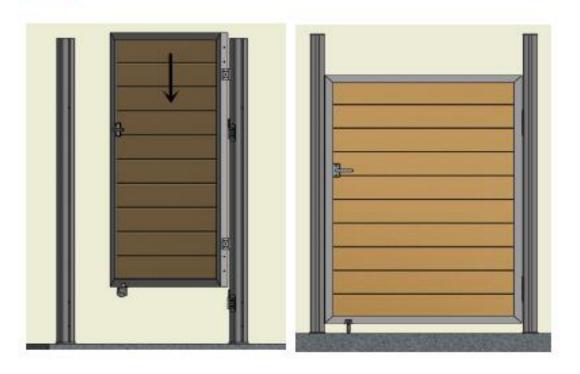

| ST4.2*38        |      |

#### Upper Frame Installation



### Boards Installation. (\*\*The 4th board is different than others)



### 3 Bottom Frame Installation



## 4 Lock Installation



Hinges Installation - Upper part of hinges on gate, bottom part of hinges on post.



## 6 Wheel Installation



### Gate Installation

Hinges Connecting Plate, Lock Hole and Hinges Installation



# 2 Gate Installation