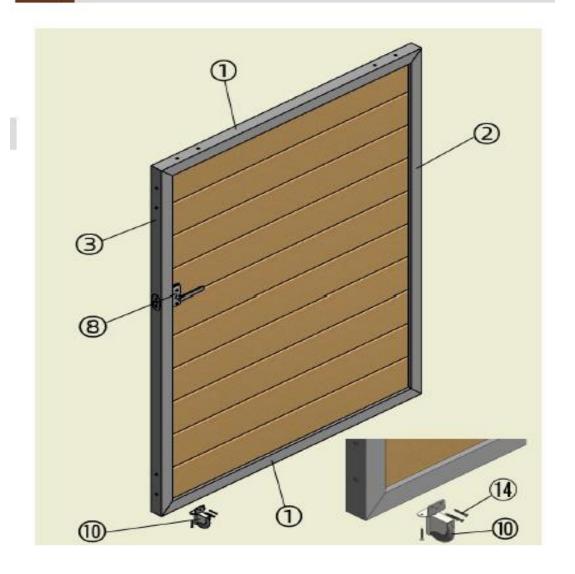

# 2 Gate Installation

## 4 Lock Installation

Hinges Installation - Upper part of hinges on gate, bottom part of hinges on post.