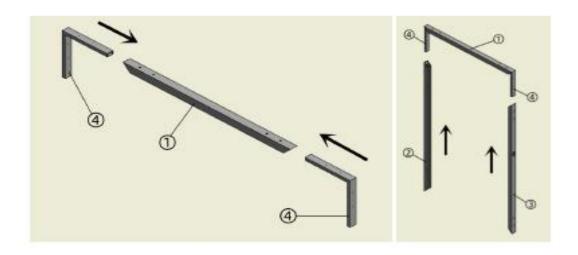

| ST4.2*38        |      |

#### Upper Frame Installation



### Boards Installation. (\*\*The 4th board is different than others)



### 3 Bottom Frame Installation



## 4 Lock Installation



Hinges Installation - Upper part of hinges on gate, bottom part of hinges on post.



## 6 Wheel Installation



### Gate Installation

Hinges Connecting Plate, Lock Hole and Hinges Installation



# 2 Gate Installation