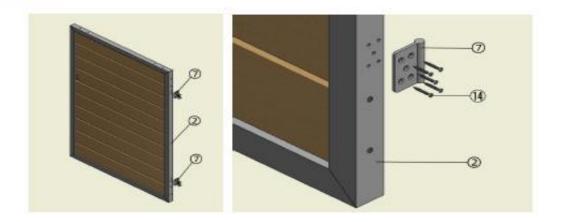

| ST4.2*38        |      |

#### Upper Frame Installation



### Boards Installation. (\*\*The 4th board is different than others)



### 3 Bottom Frame Installation



## 4 Lock Installation



Hinges Installation - Upper part of hinges on gate, bottom part of hinges on post.



## 6 Wheel Installation



### Gate Installation

Hinges Connecting Plate, Lock Hole and Hinges Installation



# 2 Gate Installation