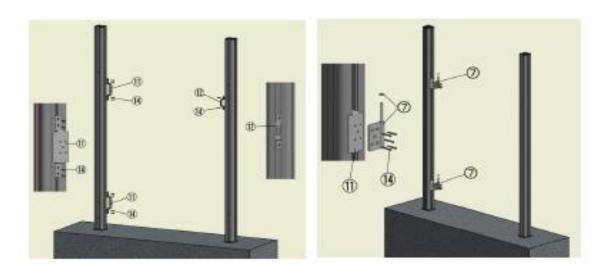

## 4 Lock Installation

Hinges Installation - Upper part of hinges on gate, bottom part of hinges on post.

### Gate Installation

Hinges Connecting Plate, Lock Hole and Hinges Installation