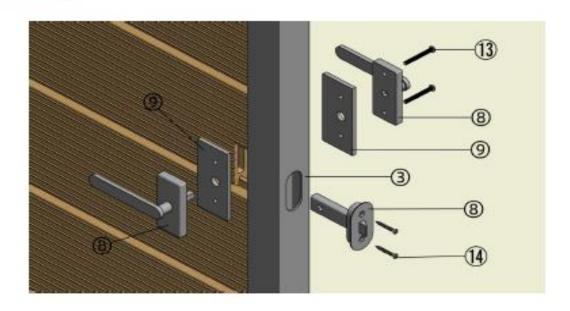

## 4 Lock Installation

Hinges Installation - Upper part of hinges on gate, bottom part of hinges on post.

### Gate Installation

Hinges Connecting Plate, Lock Hole and Hinges Installation