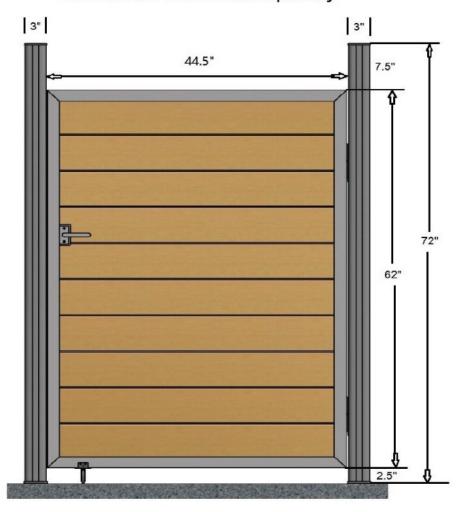

#### **Gate Post and Gate Kit sold separately**

WPCGate Installation instruction

#### Model #: WPCFG - P1B/P4/C03/C04