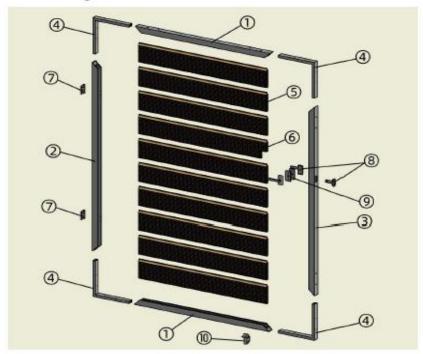

#### Parts Diagram

#### Parts

| 1 |                              |            | ottom<br>ne Bar | 2    |       |          |              | Hinges<br>ecting<br>ne Bar | 3    |       |          | Frame Side<br>With Lock |     |
|---|------------------------------|------------|-----------------|------|-------|----------|--------------|----------------------------|------|-------|----------|-------------------------|-----|
|   | Part No. Dims/Length(mm) QTY |            | QTY             | Part | No.   | Dims/Len | gth(mm)      | QTY                        | Part | No.   | Dims/Len | gth(mm)                 | QTY |
| L | HMZL038                      | 46*46*1120 | 2               | LHM  | ZL038 | 46*46    | <b>*1570</b> | 1                          | LHM  | ZL038 | 46*46    | *1570                   | 1   |

| 4        | L-S<br>Connectir | haped<br>g Bar | 5      | Ų.  |                | ı  | WPC<br>Boards | 6    | -   |                 | WPC<br>Boards |
|----------|------------------|----------------|--------|-----|----------------|----|---------------|------|-----|-----------------|---------------|
| Part No. | Dims/Length(mm)  | QTY            | Part N | No. | Dims/Length(mi | m) | QTY           | Part | No. | Dims/Length(mm) | QTY           |
| LHMZL040 | 300*300          | 4              | LHM14  | 43  | 1065           |    | 9             | LHM: | 143 | 1065            | 1             |

| 7000                | Gate I          | linges       | 8        | 1               | Lock |          | Lock Base       | Cover |
|---------------------|-----------------|--------------|----------|-----------------|------|----------|-----------------|-------|
| Part No.            | Dims/Length(mm) | QTY          | Part No. | Dims/Length(mm) | QTY  | Part No. | Dims/Length(mm) | QTY   |
| LHMZL043 6 inches 2 |                 | LHMZL044 / 1 |          | LHMZL046        | /    | 2        |                 |       |

| 10       |                 |     | Hinge Connecting Plate |                 |     | 2 Lock Hole |                 |     |  |
|----------|-----------------|-----|------------------------|-----------------|-----|-------------|-----------------|-----|--|
| Part No. | Dims/Length(mm) | QTY | Part No.               | Dims/Length(mm) | QTY | Part No.    | Dims/Length(mm) | QTY |  |
| LHMZL045 | /               | 1   | LHMZL041               | 200*48*25       | 2   | LHMZL042    | 120*20*25       | 1   |  |

| (3)             | (3) Loderews |                 |               |  | Calle | in the same of the | Self-drilling s | crew |
|-----------------|--------------|-----------------|---------------|--|-------|--------------------------------------------------------------------------------------------------------------------------------------------------------------------------------------------------------------------------------------------------------------------------------------------------------------------------------------------------------------------------------------------------------------------------------------------------------------------------------------------------------------------------------------------------------------------------------------------------------------------------------------------------------------------------------------------------------------------------------------------------------------------------------------------------------------------------------------------------------------------------------------------------------------------------------------------------------------------------------------------------------------------------------------------------------------------------------------------------------------------------------------------------------------------------------------------------------------------------------------------------------------------------------------------------------------------------------------------------------------------------------------------------------------------------------------------------------------------------------------------------------------------------------------------------------------------------------------------------------------------------------------------------------------------------------------------------------------------------------------------------------------------------------------------------------------------------------------------------------------------------------------------------------------------------------------------------------------------------------------------------------------------------------------------------------------------------------------------------------------------------------|-----------------|------|
| Part No. Dims/L |              | Dims/Length(mm) | ength(mm) QTY |  | t No. | Dims/                                                                                                                                                                                                                                                                                                                                                                                                                                                                                                                                                                                                                                                                                                                                                                                                                                                                                                                                                                                                                                                                                                                                                                                                                                                                                                                                                                                                                                                                                                                                                                                                                                                                                                                                                                                                                                                                                                                                                                                                                                                                                                                          | Length(mm)      | QTY  |
| /               |              | М               | 2             |  | /     |                                                                                                                                                                                                                                                                                                                                                                                                                                                                                                                                                                                                                                                                                                                                                                                                                                                                                                                                                                                                                                                                                                                                                                                                                                                                                                                                                                                                                                                                                                                                                                                                                                                                                                                                                                                                                                                                                                                                                                                                                                                                                                                                | ST4.2*38        |      |